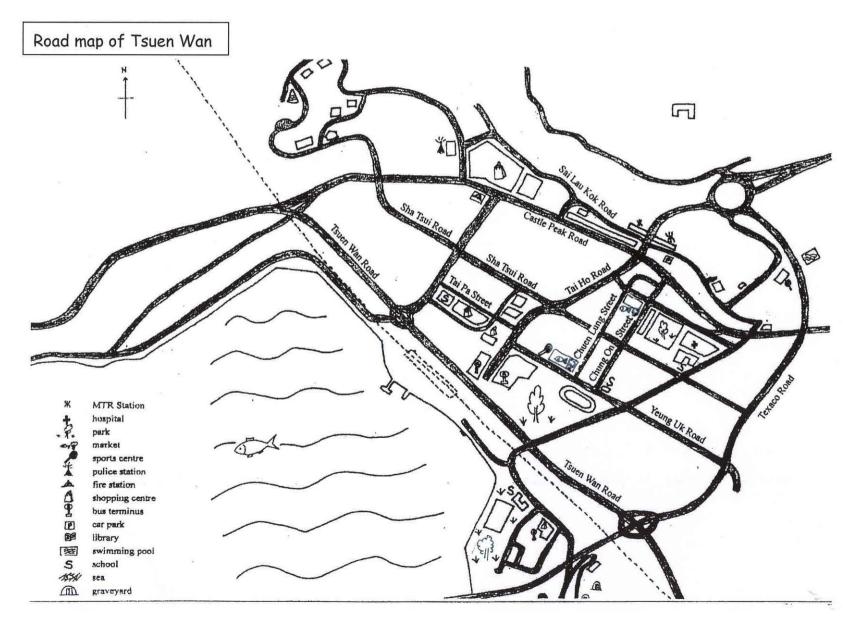

#### Shak Chung Shan Memorial Catholic Primary School

Activity Sheet 6

| How much do you | Colour  |  |  |
|-----------------|---------|--|--|
| like the task?  | $\odot$ |  |  |

|        |                | ACTIVITY Sheet 6 | How much do you | Colour the face. |
|--------|----------------|------------------|-----------------|------------------|
| Name:( | ) Class: P.4 ( | ) Date:          |                 |                  |

The Spark family is talking about where to go.

- Write down the (A) names of the places the family would like to visit.

  - 3.

Colour the places (B) red.



### Shak Chung Shan Memorial Catholic Primary School

## Activity Sheet 7

|                                          |                 | How much do you                                                                   | Colour the face. |
|------------------------------------------|-----------------|-----------------------------------------------------------------------------------|------------------|
| Nama                                     | ( )             | like the task?                                                                    |                  |
| Name:<br>Class: P.4 ( )                  | _( )            | Date:                                                                             | <del></del>      |
| Sophie has some friends.                 | Where do the